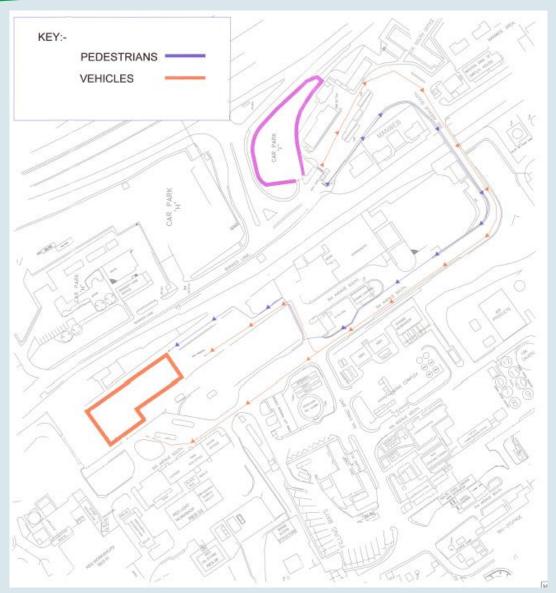

Plan 2D: Proposed Elevations(2)

Application Number: 14/00075/FUL

Plan 2E: Aerial Photograph

Application Number: 14/00087/FUL

Plan 3A: Location Plan

Application Number: 14/00087/FUL

Plan 3B: Site Layout

Application Number: 14/00087/FUL

Plan 3C: Proposed Elevations

Application Number: 14/00087/FUL

Plan 3D: Aerial Photograph

Application Number: 14/00151/FUL

Plan 4A: Location Plan

Application Number: 14/00151/FUL

Plan 4B: Site Layout