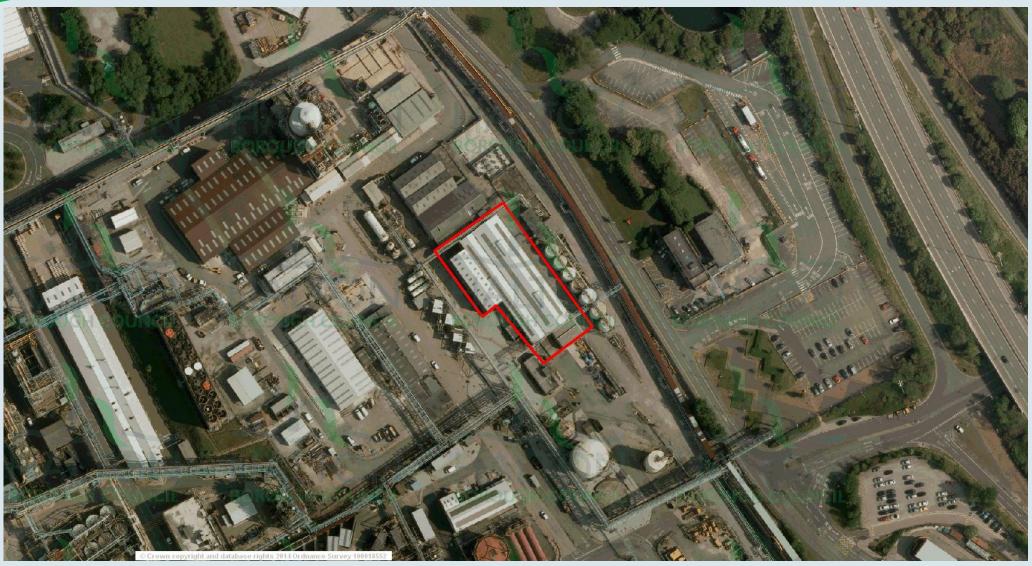

Plan 7C: Proposed Elevations

Application Number: 14/00192/FUL

Plan 7D: Aerial Photograph