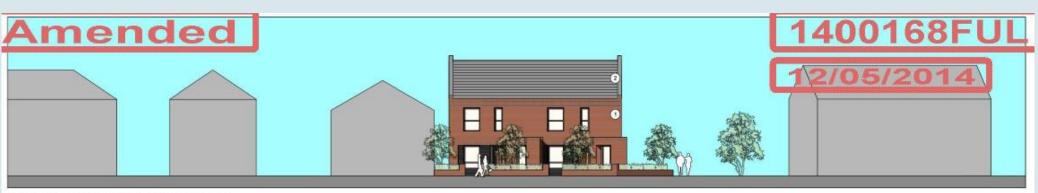

Plan 6A: Location Plan

Application Number: 14/00168/FUL

Plan 6B: Site Layout

CROW WOOD LANE FACING ELEVATION

EAST FACING [PRIVATE ROAD] ELEVATION

Application Number: 14/00168/FUL

Plan 6C: Proposed Elevations