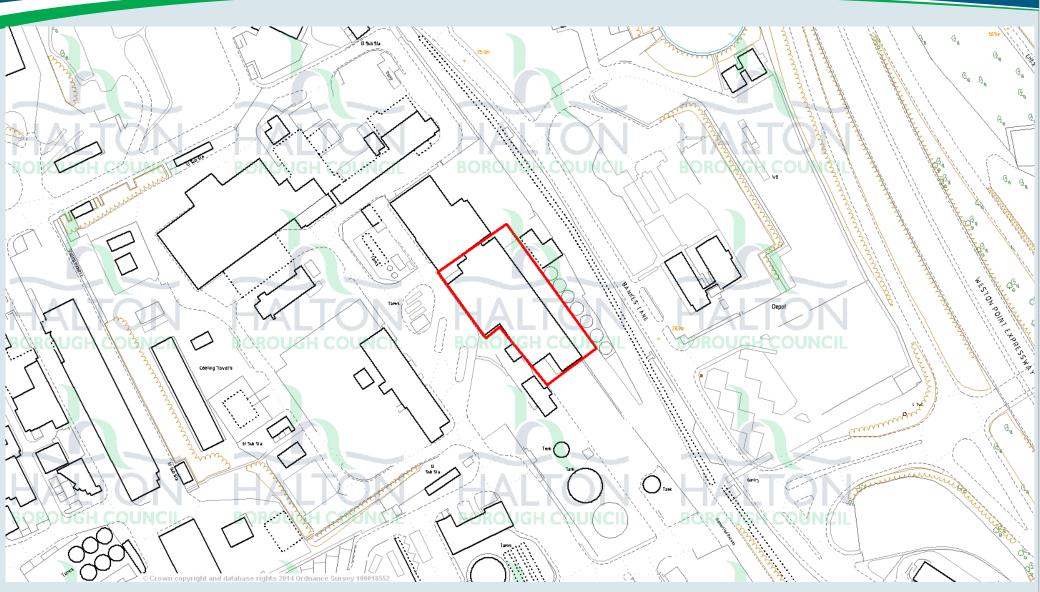

Plan 6A: Location Plan

Application Number: 14/00168/FUL

Plan 6B: Site Layout

CROW WOOD LANE FACING ELEVATION

EAST FACING [PRIVATE ROAD] ELEVATION

Application Number: 14/00168/FUL

Plan 6C: Proposed Elevations